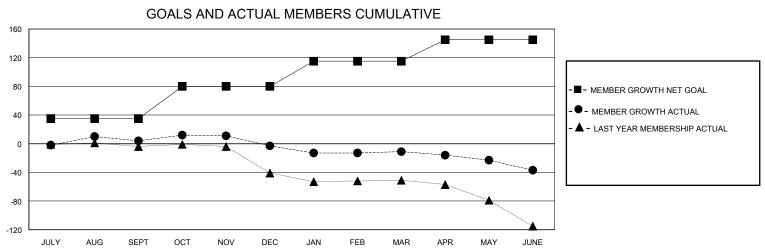

## MONTHLY MEMBERSHIP PROGRESS REPORT

District 4 A3

Results as of: 6/30/2020

| LOCATION CALIFORNIA   |             |                                |                                                                                                                                                                                                                                       |                               |                                                                                                                                                                                                                                                                                                                                                                           | GMT CA                                                                                                                                                                                                                                                                                                                                                                                                                            |  |  |
|-----------------------|-------------|--------------------------------|---------------------------------------------------------------------------------------------------------------------------------------------------------------------------------------------------------------------------------------|-------------------------------|---------------------------------------------------------------------------------------------------------------------------------------------------------------------------------------------------------------------------------------------------------------------------------------------------------------------------------------------------------------------------|-----------------------------------------------------------------------------------------------------------------------------------------------------------------------------------------------------------------------------------------------------------------------------------------------------------------------------------------------------------------------------------------------------------------------------------|--|--|
| Clubs                 |             |                                |                                                                                                                                                                                                                                       | Members                       |                                                                                                                                                                                                                                                                                                                                                                           |                                                                                                                                                                                                                                                                                                                                                                                                                                   |  |  |
| RESULTS FOR 2019-2020 |             |                                |                                                                                                                                                                                                                                       | RESULTS FOR 2019-2020         |                                                                                                                                                                                                                                                                                                                                                                           |                                                                                                                                                                                                                                                                                                                                                                                                                                   |  |  |
| NEW CLUB GOAL         | NEW CLUBS   | DROPPED CLUBS                  | QUARTER MEM                                                                                                                                                                                                                           | BER GROWTH NET<br>GOAL        | MEMBER GROWTH<br>ACTUAL                                                                                                                                                                                                                                                                                                                                                   | DROPPED<br>MEMBERS ACTUAL<br>(including transfers)                                                                                                                                                                                                                                                                                                                                                                                |  |  |
| 0                     | 0           | 1                              | JULY/AUG/SEPT                                                                                                                                                                                                                         | 35                            | 40                                                                                                                                                                                                                                                                                                                                                                        | 33                                                                                                                                                                                                                                                                                                                                                                                                                                |  |  |
| 1                     | 0           | 0                              | OCT/NOV/DEC                                                                                                                                                                                                                           | 45                            | 27                                                                                                                                                                                                                                                                                                                                                                        | 33                                                                                                                                                                                                                                                                                                                                                                                                                                |  |  |
| 0                     | 0           | 0                              | JAN/FEB/MAR                                                                                                                                                                                                                           | 35                            | 23                                                                                                                                                                                                                                                                                                                                                                        | 31                                                                                                                                                                                                                                                                                                                                                                                                                                |  |  |
| 0                     | 0           | 0                              | APR/MAY/JUNE                                                                                                                                                                                                                          | 30                            | 14                                                                                                                                                                                                                                                                                                                                                                        | 39                                                                                                                                                                                                                                                                                                                                                                                                                                |  |  |
|                       | RESULTS FOR | Clubs<br>RESULTS FOR 2019-2020 | Clubs           RESULTS FOR 2019-2020           NEW CLUB GOAL         NEW CLUBS         DROPPED CLUBS           0         0         1           1         0         0           0         0         0           0         0         0 | Clubs   RESULTS FOR 2019-2020 | Clubs         Men           RESULTS FOR 2019-2020         RESULTS FOR           NEW CLUB GOAL         NEW CLUBS         DROPPED CLUBS         QUARTER         MEMBER GROWTH NET GOAL           0         0         1         JULY/AUG/SEPT         35           1         0         0         OCT/NOV/DEC         45           0         0         JAN/FEB/MAR         35 | Clubs         Members           RESULTS FOR 2019-2020           NEW CLUB GOAL         NEW CLUBS         DROPPED CLUBS         QUARTER         MEMBER GROWTH NET GOAL         MEMBER GROWTH ACTUAL           0         0         1         JULY/AUG/SEPT         35         40           1         0         0         OCT/NOV/DEC         45         27           0         0         0         JAN/FEB/MAR         35         23 |  |  |